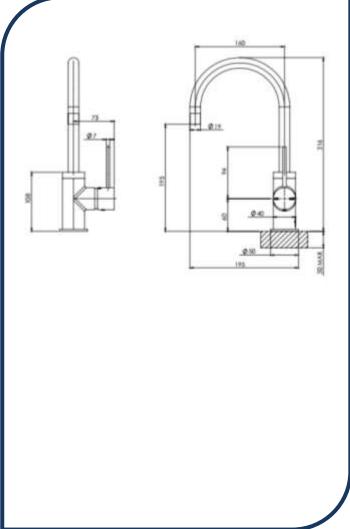

- ✓ Gooseneck sink mixer with 160mm reach outlet (also available in 220mm)
- ✓ 25mm ceramic cartridge technology for longer life
- ✓ WELS 4 star rating 7.5l/min
- ✓ Matte black finish (Also available in chrome, brushed nickel, gunmetal and brushed gold)