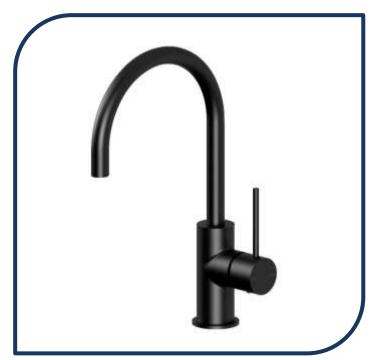

## Vivid Slimline Sink Mixer 160mm Gooseneck Matte Black – VS735MB

With its slimline lever handles and stylish practical mixers, The Vivid Slimline collection will suit any modern interior. Phoenix offers a wide variety of bathroom shower and accessories that will complement any Vivid Slimline mixer.

- ✓ Gooseneck sink mixer with 160mm reach outlet (also available in 220mm)
- ✓ 25mm ceramic cartridge technology for longer life
- ✓ WELS 4 star rating 7.5l/min
- ✓ Matte black finish (Also available in chrome, brushed nickel, gunmetal and brushed gold)