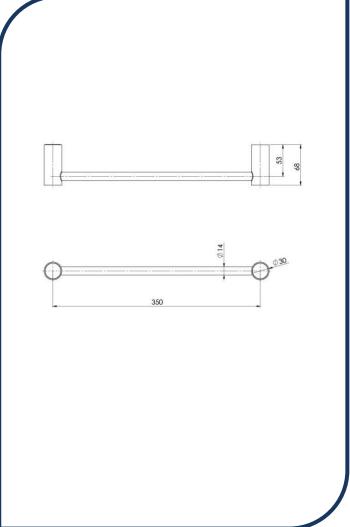

## Vivid Slimline Hand Towel Rail 350mm Brushed Carbon – 111-8500-31

With its slimline lever handles and stylish practical mixers, the Vivid Slimline collection will suit any modern interior.

- ✓ Single hand towel rail
- ✓ Unique, easy fix design with level adjustment mechanism and concealed fixing
- ✓ Rail can be cut down to size
- ✓ Dual fixing for secure mount
- Brushed Carbon finish (also available in chrome, brushed nickel, gunmetal, brushed gold and matte black)