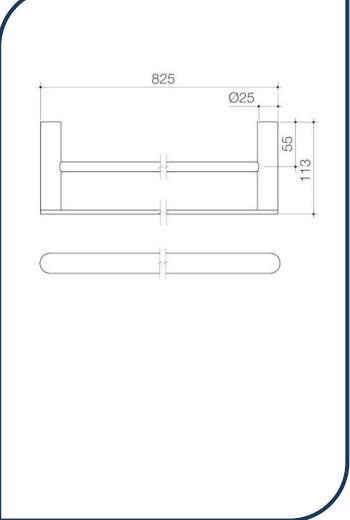

## Urbane II Double Towel Rail Matte Black - 99616B

Complete your bathroom with Caroma's range of Urbane II bathroom accessories. The contemporary design and thinedge details will complement the rest of your choices from the collection.

- ✓ Double towel rail (also available in single towel rail)
- ✓ 825mm overall length
- ✓ Contemporary design and thin edge details to suit modern bathroom
- ✓ Matte Black finish (also available in brushed nickel, gunmetal, brushed brass and chrome)