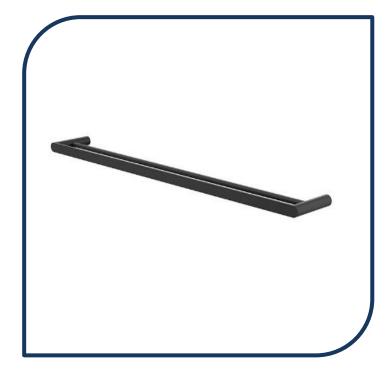

## Urbane II Double Towel Rail Matte Black - 99616B

Complete your bathroom with Caroma's range of Urbane II bathroom accessories. The contemporary design and thinedge details will complement the rest of your choices from the collection.

- ✓ Double towel rail (also available in single towel rail)
- ✓ 825mm overall length
- ✓ Contemporary design and thin edge details to suit modern bathroom
- ✓ Matte Black finish (also available in brushed nickel, gunmetal, brushed brass and chrome)