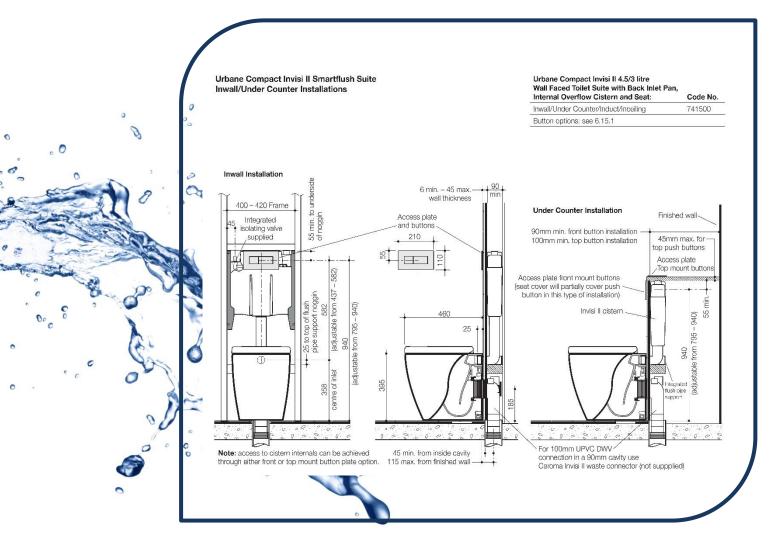

- Suitable for induct/inceiling installations where cistern can be serviced from the roof space or induct
- Includes soft-close quick release seat
- 460mm pan projection suitable for small bathrooms
- Rough in and fit out kits included
- Buttons sold separately WELS 4 star rating, 4.5/3I dual flush
- White only