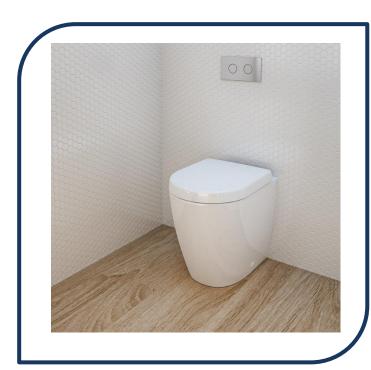

## Urbane Compact Invisi II Wall Faced Toilet Suite White – 741500W

Balancing high performance and style, our Urbane range achieve universal design to fit a range of bathroom spaces. Clever craftsmanship ensures minimal maintenance, combined with optimal hygiene control.

- Suitable for induct/inceiling installations where cistern can be serviced from the roof space or induct
- Includes soft-close quick release seat
- 460mm pan projection suitable for small bathrooms
- Rough in and fit out kits included
- Buttons sold separately WELS 4 star rating, 4.5/3I dual flush
- White only