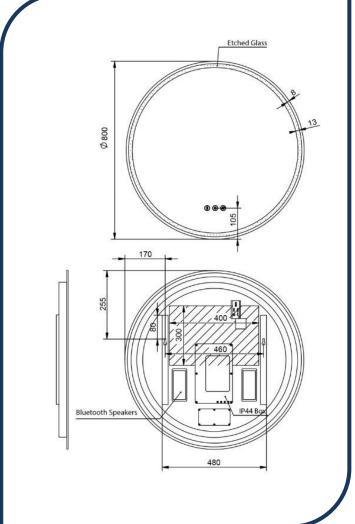

## Sphere 800 Mirror with LED light, Demister, Bluetooth and Nickel Concrete Frame – \$80DB-CN

The Sphere collection is a reminder of minimal beauty which is feature-loaded. This collection can render a bathroom into a modern space while subtly defining luxury. This collection is very present-day and stylish and comes with various features and a colourful palette of options to choose from.

- ✓ Round mirror
- √ 800mm Diameter
- ✓ Backlit LED
- ✓ Demister with 1-hour auto cut-off
- ✓ Bluetooth speakers
- ✓ Adjustable light colour
- ✓ Copper Free
- ✓ Nickel finish (also available in ash, desert, stone, taupe and coal)