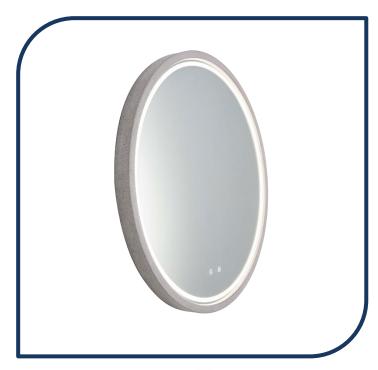

## Sphere 800 Mirror with LED light, Demister, Bluetooth and Nickel Concrete Frame – \$80DB-CN

The Sphere collection is a reminder of minimal beauty which is feature-loaded. This collection can render a bathroom into a modern space while subtly defining luxury. This collection is very present-day and stylish and comes with various features and a colourful palette of options to choose from.

- ✓ Round mirror
- √ 800mm Diameter
- ✓ Backlit LED
- ✓ Demister with 1-hour auto cut-off
- ✓ Bluetooth speakers
- ✓ Adjustable light colour
- ✓ Copper Free
- ✓ Nickel finish (also available in ash, desert, stone, taupe and coal)