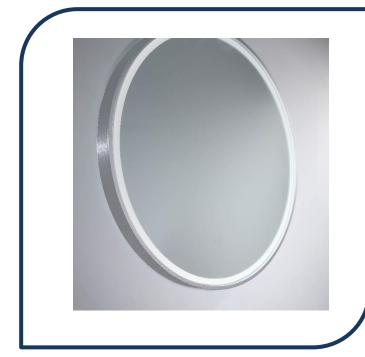

## Sphere 600 Mirror with LED light and Brushed Nickel Aluminium Frame – S60-BN

The Sphere collection is a reminder of minimal beauty which is feature-loaded. This collection can render a bathroom into a modern space while subtly defining luxury. This collection is very present-day and stylish and comes with various features and a colourful palette of options to choose from.

- ✓ Round mirror
- √ 600mm Diameter
- ✓ Backlit LED
- ✓ Copper Free
- ✓ Brushed Nickel finish (also available in matte black, gunmetal, brushed brass and rose gold)