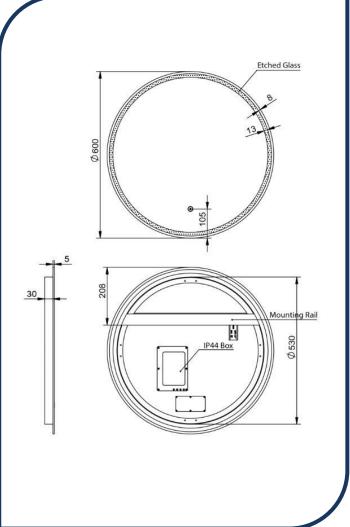

## Sphere 600 Mirror with LED light and Brushed Nickel Aluminium Frame – S60-BN

The Sphere collection is a reminder of minimal beauty which is feature-loaded. This collection can render a bathroom into a modern space while subtly defining luxury. This collection is very present-day and stylish and comes with various features and a colourful palette of options to choose from.

- ✓ Round mirror
- √ 600mm Diameter
- ✓ Backlit LED
- ✓ Copper Free
- ✓ Brushed Nickel finish (also available in matte black, gunmetal, brushed brass and rose gold)