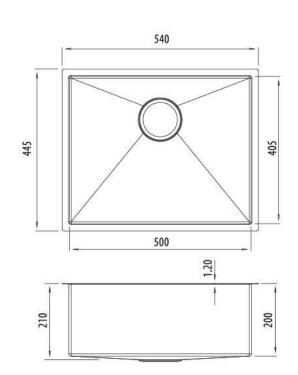

## Spectra Single Bowl Stainless Steel Sink – SB50SS

A slender statement piece designed for modern kitchens, Oliveri's Spectra range represents the height of quality, style and substance.

- ✓ Single bowl
- ✓ No tap hole
- ✓ No overflow
- Suits 90mm basket waste (1 included)
- Suitable for topmount, undermount or flushmount installation
- Topmount installation clips included
- 304 grade, 18/10 brushed stainless steel, 1.2 mm thick
  Accessories included are 1x Bowl protector to suit single bowl, bamboo chopping board and bench top drain
- tray
  Stainless Steel finish (also available in copper, black, and gunmetal)