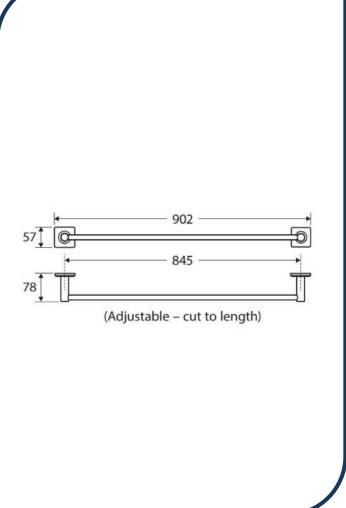

## Sansa Single Towel Rail 900mm Matte Black – 83201MB

The Sansa design is a carefully crafted blend of circular and square geometry to create a truly special piece for your bathroom design.

- ✓ Single towel rail
- ✓ 900mm in length (also available in 600mm)
- ✓ 4-point wall mount
- ✓ Adjustable rail (can be cut to desired length)
- ✓ Includes matching soft square cover plates
- ✓ Concealed fixings
- ✓ Made from stainless steel & zinc
- ✓ Matte Black finish (also available in chrome, brushed nickel, gunmetal and urban brass)