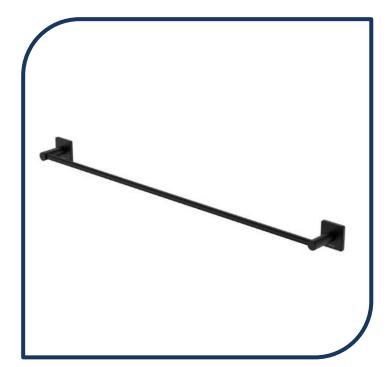

## Sansa Single Towel Rail 900mm Matte Black – 83201MB

The Sansa design is a carefully crafted blend of circular and square geometry to create a truly special piece for your bathroom design.

- ✓ Single towel rail
- ✓ 900mm in length (also available in 600mm)
- ✓ 4-point wall mount
- ✓ Adjustable rail (can be cut to desired length)
- ✓ Includes matching soft square cover plates
- ✓ Concealed fixings
- ✓ Made from stainless steel & zinc
- ✓ Matte Black finish (also available in chrome, brushed nickel, gunmetal and urban brass)