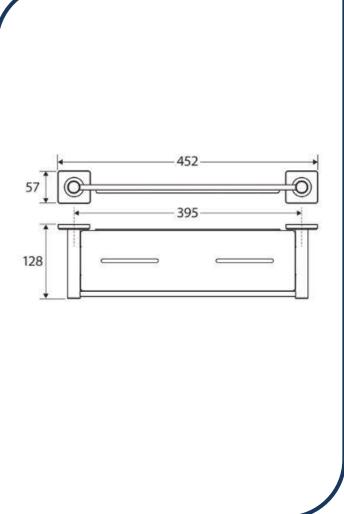

## Sansa Shower Shelf Urban Brass - 83207UB

The Sansa design is a carefully crafted blend of circular and square geometry to create a truly special piece for your bathroom design.

- ✓ Shower shelf
- ✓ 4-point wall mount
- ✓ Drain channel
- ✓ Includes matching soft square cover plate
- ✓ Concealed fixings
- ✓ Made from stainless steel & zinc
- ✓ Urban Brass finish (also available in chrome, brushed nickel, gunmetal and matte black)