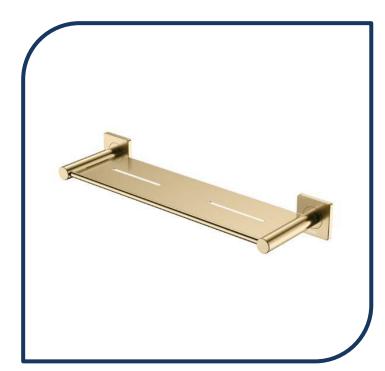

## Sansa Shower Shelf Urban Brass - 83207UB

The Sansa design is a carefully crafted blend of circular and square geometry to create a truly special piece for your bathroom design.

- ✓ Shower shelf
- ✓ 4-point wall mount
- ✓ Drain channel
- ✓ Includes matching soft square cover plate
- ✓ Concealed fixings
- ✓ Made from stainless steel & zinc
- ✓ Urban Brass finish (also available in chrome, brushed nickel, gunmetal and matte black)