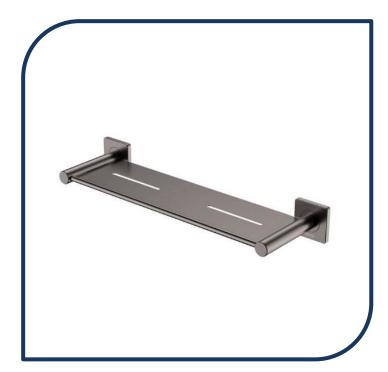

## Sansa Shower Shelf Gunmetal – 83207GM

The Sansa design is a carefully crafted blend of circular and square geometry to create a truly special piece for your bathroom design.

- ✓ Shower shelf
- ✓ 4-point wall mount
- ✓ Drain channel
- ✓ Includes matching soft square cover plate
- ✓ Concealed fixings
- ✓ Made from stainless steel & zinc
- ✓ Gunmetal finish (also available in chrome, brushed nickel, matte black and urban brass)