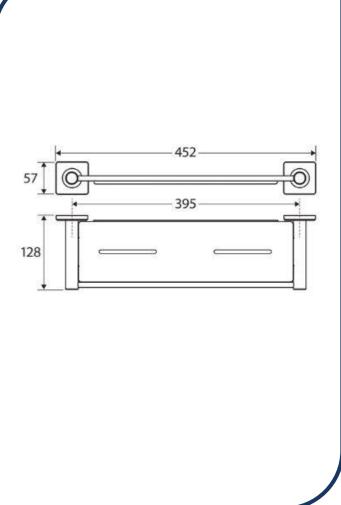

## Sansa Shower Shelf Gunmetal – 83207GM

The Sansa design is a carefully crafted blend of circular and square geometry to create a truly special piece for your bathroom design.

- ✓ Shower shelf
- ✓ 4-point wall mount
- ✓ Drain channel
- ✓ Includes matching soft square cover plate
- ✓ Concealed fixings
- ✓ Made from stainless steel & zinc
- ✓ Gunmetal finish (also available in chrome, brushed nickel, matte black and urban brass)