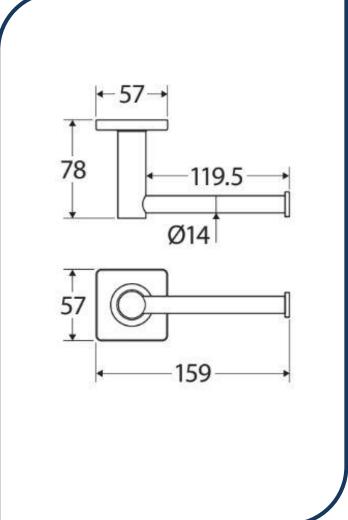

## Sansa Roll Holder Brushed Nickel - 83203BN

The Sansa design is a carefully crafted blend of circular and square geometry to create a truly special piece for your bathroom design.

- ✓ Toilet roll holder
- ✓ 4-point wall mount
- ✓ Can be mounted left-hand or right-hand facing
- ✓ Includes matching soft square cover plate
- ✓ Concealed fixings
- ✓ Made from stainless steel & zinc
- ✓ Brushed Nickel finish (also available in urban brass, chrome, gunmetal and matte black)