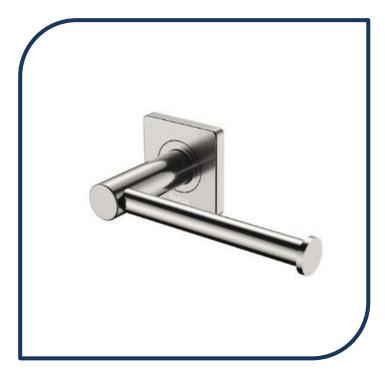

## Sansa Roll Holder Brushed Nickel - 83203BN

The Sansa design is a carefully crafted blend of circular and square geometry to create a truly special piece for your bathroom design.

- ✓ Toilet roll holder
- ✓ 4-point wall mount
- ✓ Can be mounted left-hand or right-hand facing
- ✓ Includes matching soft square cover plate
- ✓ Concealed fixings
- ✓ Made from stainless steel & zinc
- ✓ Brushed Nickel finish (also available in urban brass, chrome, gunmetal and matte black)