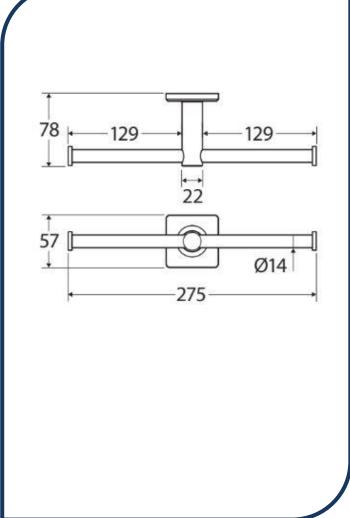

## Sansa Double Roll Holder Matte Black – 83209MB

The Sansa design is a carefully crafted blend of circular and square geometry to create a truly special piece for your bathroom design.

- ✓ Double roll holder
- √ 4-point wall mount
- ✓ One side is removable for mounting cover plate
- ✓ Includes matching soft square cover plates
  - ✓ Concealed fixings
- ✓ Made from stainless steel & zinc
- ✓ Matte Black finish (also available in chrome, brushed nickel and gunmetal)