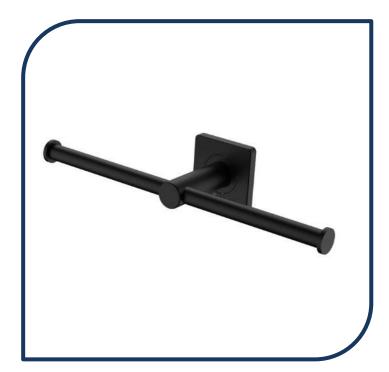

## Sansa Double Roll Holder Matte Black – 83209MB

The Sansa design is a carefully crafted blend of circular and square geometry to create a truly special piece for your bathroom design.

- ✓ Double roll holder
- √ 4-point wall mount
- ✓ One side is removable for mounting cover plate
- ✓ Includes matching soft square cover plates
  - ✓ Concealed fixings
- ✓ Made from stainless steel & zinc
- ✓ Matte Black finish (also available in chrome, brushed nickel and gunmetal)