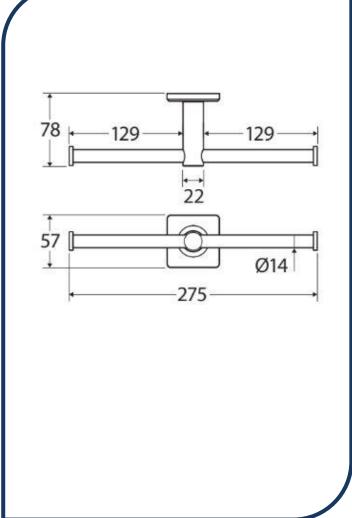

## Sansa Double Roll Holder Brushed Nickel – 83209BN

The Sansa design is a carefully crafted blend of circular and square geometry to create a truly special piece for your bathroom design.

- ✓ Double roll holder
- ✓ 4-point wall mount
- ✓ One side is removable for mounting cover plate
- ✓ Includes matching soft square cover plates
- ✓ Concealed fixings
- ✓ Made from stainless steel & zinc
- ✓ Brushed Nickel finish (also available in chrome, gunmetal, matte black)