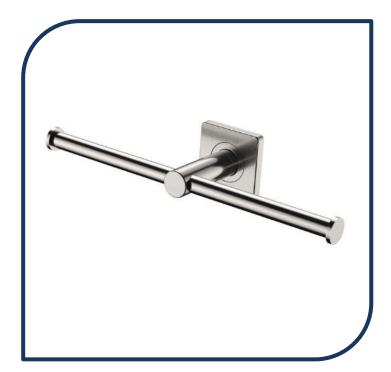

## Sansa Double Roll Holder Brushed Nickel – 83209BN

The Sansa design is a carefully crafted blend of circular and square geometry to create a truly special piece for your bathroom design.

- ✓ Double roll holder
- ✓ 4-point wall mount
- ✓ One side is removable for mounting cover plate
- ✓ Includes matching soft square cover plates
- ✓ Concealed fixings
- ✓ Made from stainless steel & zinc
- ✓ Brushed Nickel finish (also available in chrome, gunmetal, matte black)