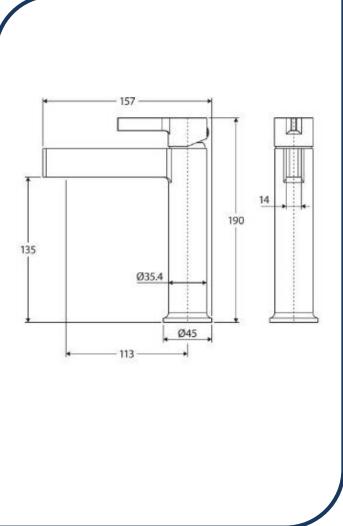

## Sansa Basin Mixer Chrome With Matte Black Handle – 229103CB

The Sansa design is a carefully crafted blend of circular and square geometry to create a truly special piece for your bathroom design. Choose from single-finish, or two-tone mixed finish combinations to suit your style.

- ✓ Soft rectangular outlet and handle
- ✓ Made from solid brass
- ✓ High quality European cartridge (25mm)
- ✓ PEX split-resistant flexible hoses
- ✓ Suitable for mains pressure, max. 500kpa
- Chrome with Matte Black handle (also available in matte black, brushed nickel, urban brass, chrome and mixed finishes)