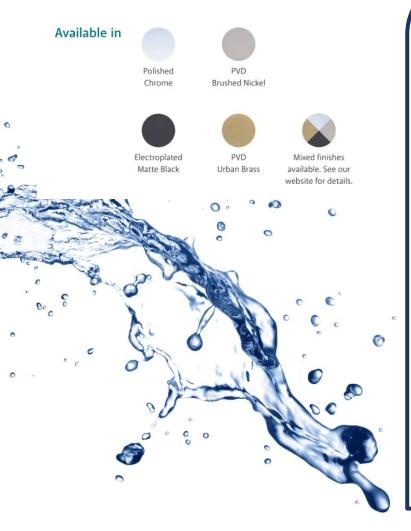

- ✓ Soft rectangular outlet and handle
- ✓ Made from solid brass
- ✓ High quality European cartridge (25mm)
- ✓ PEX split-resistant flexible hoses
- ✓ Suitable for mains pressure, max. 500kpa
- Chrome with Matte Black handle (also available in matte black, brushed nickel, urban brass, chrome and mixed finishes)