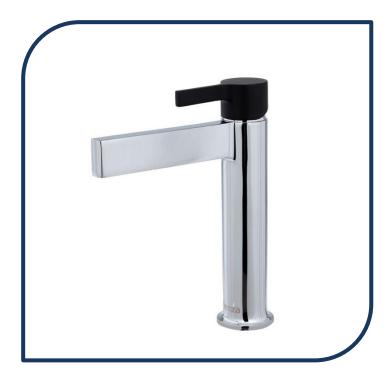

## Sansa Basin Mixer Chrome With Matte Black Handle – 229103CB

The Sansa design is a carefully crafted blend of circular and square geometry to create a truly special piece for your bathroom design. Choose from single-finish, or two-tone mixed finish combinations to suit your style.

- ✓ Soft rectangular outlet and handle
- ✓ Made from solid brass
- ✓ High quality European cartridge (25mm)
- ✓ PEX split-resistant flexible hoses
- ✓ Suitable for mains pressure, max. 500kpa
- Chrome with Matte Black handle (also available in matte black, brushed nickel, urban brass, chrome and mixed finishes)