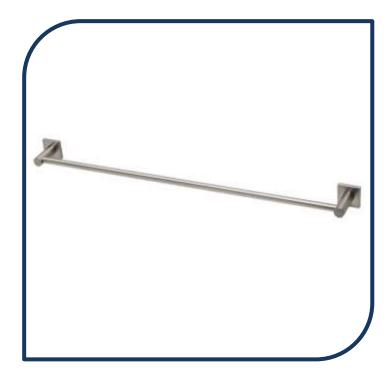

## Radii Square Single Towel Rail 800mm Brushed Nickel – RS803BN

The new Radii range from Phoenix is the epitome of radial tap ware and accessories. Encompassing both round and square shapes through design pairing, the range is suitable for any contemporary bathroom or kitchen.

- Single towel rail 800mm long
- Square back plate
- Matching accessories and tap ware available to complete your bathroom look
- Brushed Nickel Finish (also available in matte black, chrome and gunmetal)