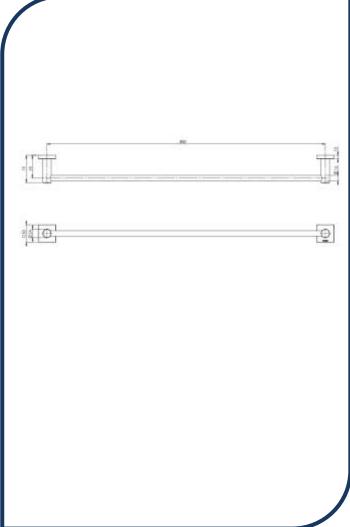

## Radii Square Single Towel Rail 800mm Brushed Nickel – RS803BN

The new Radii range from Phoenix is the epitome of radial tap ware and accessories. Encompassing both round and square shapes through design pairing, the range is suitable for any contemporary bathroom or kitchen.

- Single towel rail 800mm long
- Square back plate
- Matching accessories and tap ware available to complete your bathroom look
- Brushed Nickel Finish (also available in matte black, chrome and gunmetal)