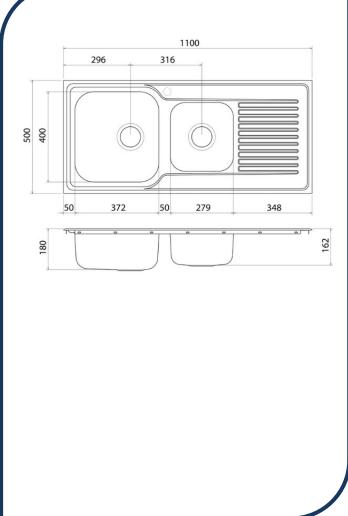

- √ 1 & ¾ bowl kitchen sink with drainer
- ✓ 1100 x 500mm
- ✓ 211 capacity for large bowl, 111 for ¾ bowl
- ✓ Streamlined horizontal drainer efficiently directs water away from bench surfaces
- ✓ Premium 304 grade stainless steel
- ✓ Includes stainless steel basket wastes