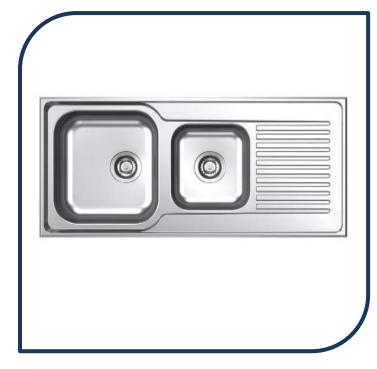

## Punch 1.75 End Bowl Sink

With a modern take on traditional design, the Punch sink range is an affordable option which offers a great wet area solution in any kitchen. The streamlined horizontal drainer efficiently directs water into the bowl away from bench surfaces and the oversized main bowl can handle family sized washing up needs. Available in four configurations.

- √ 1 & ¾ bowl kitchen sink with drainer
- ✓ 1100 x 500mm
- ✓ 211 capacity for large bowl, 111 for ¾ bowl
- ✓ Streamlined horizontal drainer efficiently directs water away from bench surfaces
- ✓ Premium 304 grade stainless steel
- ✓ Includes stainless steel basket wastes