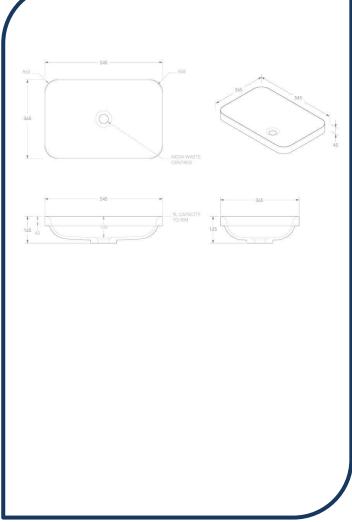

## Pride Semi Inset Basin Solid Surface 550x370 Matte White – TOPTPRI5537-TS

Semi-Inset basins are visually interesting to look at as part of the basin is hidden in the cabinet, and part of it protrudes above the benchtop. They are great for floor mount vanities to keep the height of the basin to a minimum while achieving an 'Above-Counter' look. Always consider your tapware selection when using a Semi-Inset basin to ensure the height and reach of the tap matches the height of the basin.

- ✓ Semi Inset basin
- ✓ 9L to rim
- ✓ No overflow
- ✓ Basin suits 32mm waste with overflow (sold separately)
- ✓ Matte White finish (available in gloss white)