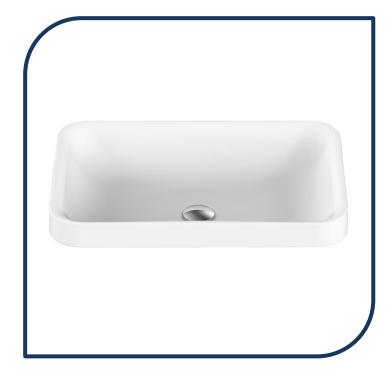

## Pride Semi Inset Basin Solid Surface 550x370 Matte White – TOPTPRI5537-TS

Semi-Inset basins are visually interesting to look at as part of the basin is hidden in the cabinet, and part of it protrudes above the benchtop. They are great for floor mount vanities to keep the height of the basin to a minimum while achieving an 'Above-Counter' look. Always consider your tapware selection when using a Semi-Inset basin to ensure the height and reach of the tap matches the height of the basin.

- ✓ Semi Inset basin
- ✓ 9L to rim
- ✓ No overflow
- ✓ Basin suits 32mm waste with overflow (sold separately)
- ✓ Matte White finish (available in gloss white)