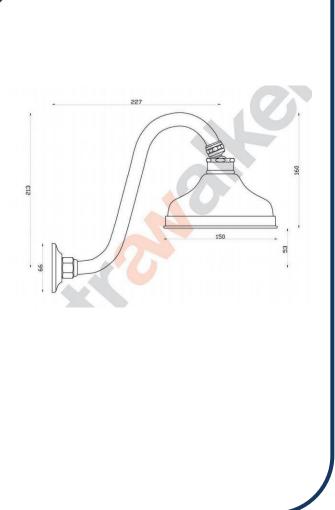

## Olde English Gooseneck Shower Arm With 150mm Rose Chrome - A51.10.11.A.00

Embed sophisticated glamour with the Olde English collection. Reminiscent of times gone by, this collection exudes warmth and elegance. Stylish silhouettes and detailing of the lever options add a stunning simplicity to the décor.

- Gooseneck shower arm
- 1 150mm rose
- WELS 3\* Rating, 9L/min
- Chrome finish

## astrawalker<sup>™</sup>

NB: Dimensions, specifications, drawings, colours and images are deemed correct at the time of publishing. Cooks Plumbing Supplies takes no liability as this information may be changed by the manufacturer without further notice. Please confirm all information prior to using the spefications in any building references.