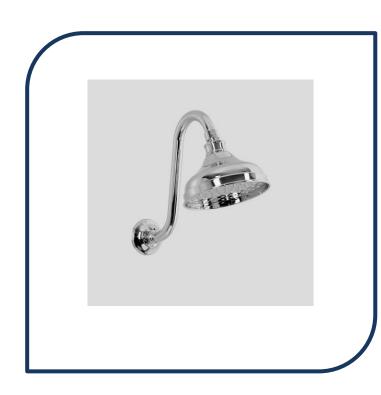

## Olde English Gooseneck Shower Arm With 150mm Rose Chrome - A51.10.11.A.00

Embed sophisticated glamour with the Olde English collection. Reminiscent of times gone by, this collection exudes warmth and elegance. Stylish silhouettes and detailing of the lever options add a stunning simplicity to the décor.

- Gooseneck shower arm
- 1 150mm rose
- WELS 3\* Rating, 9L/min
- Chrome finish