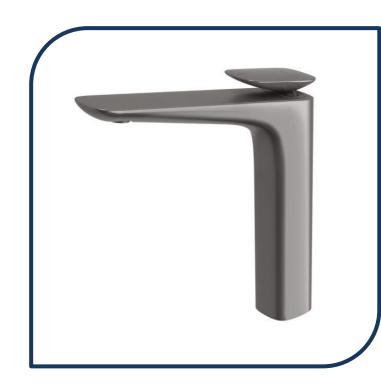

## Nuage Vessel Mixer Brushed Carbon – 129-7900-31

Phoenix new range Nuage, draws design inspiration from natural and earthen elements, coming together to blur the lines between the fabricated and organic. The collection will add a modern, sculptural edge to your bathroom with softly curved, artisanal pieces.

- Coloured hot and cold indicators
- ✓ Recessed aerator
- ✓ Ceramic cartridge
- ✓ Brass construction
- ✓ WELS 6\* Rated, 4.5L/min
- Brushed Carbon finish (also available in matte white, chrome and brushed nickel)