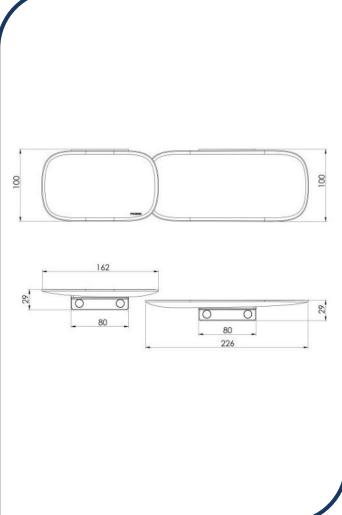

## Nuage Shower Shelves Brushed Nickel – 129-8600-40

Phoenix new range Nuage, draws design inspiration from natural and earthen elements, coming together to blur the lines between the fabricated and organic. The collection will add a modern, sculptural edge to your bathroom with softly curved, artisanal pieces.

- ✓ 2 Individual shelves included
- ✓ Can be mounted together or separately
- ✓ Twin screw mounting plate on each shelf for a stable installation
- ✓ Brushed Nickel finish (also available in chrome, matte white and brushed carbon)