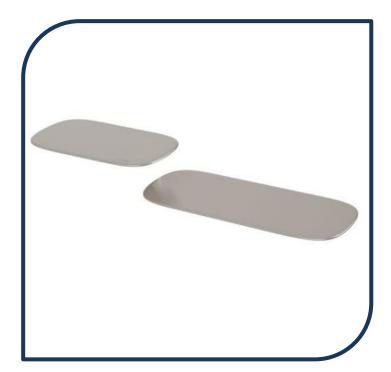

## Nuage Shower Shelves Brushed Nickel – 129-8600-40

Phoenix new range Nuage, draws design inspiration from natural and earthen elements, coming together to blur the lines between the fabricated and organic. The collection will add a modern, sculptural edge to your bathroom with softly curved, artisanal pieces.

- ✓ 2 Individual shelves included
- ✓ Can be mounted together or separately
- ✓ Twin screw mounting plate on each shelf for a stable installation
- ✓ Brushed Nickel finish (also available in chrome, matte white and brushed carbon)