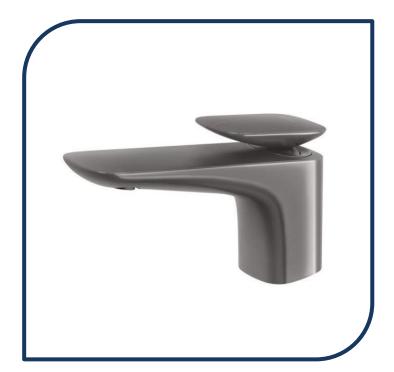

## Nuage Basin Mixer Brushed Carbon – 129-7700-31

Phoenix new range Nuage, draws design inspiration from natural and earthen elements, coming together to blur the lines between the fabricated and organic. The collection will add a modern, sculptural edge to your bathroom with softly curved, artisanal pieces.

- ✓ Coloured hot and cold indicators
- ✓ Recessed aerator
- ✓ Ceramic cartridge
- ✓ Brass construction
- ✓ WELS 6\* Rated, 4.5L/min
- Brushed Carbon finish (also available in chrome, brushed nickel and matte white)