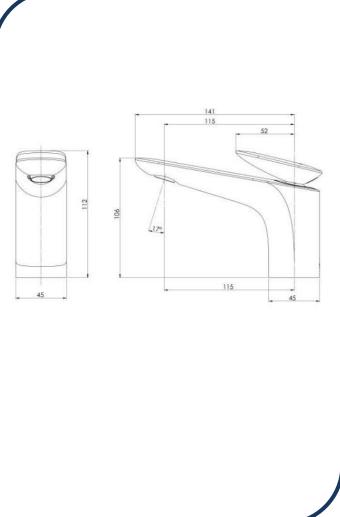

## Nuage Basin Mixer Brushed Carbon – 129-7700-31

Phoenix new range Nuage, draws design inspiration from natural and earthen elements, coming together to blur the lines between the fabricated and organic. The collection will add a modern, sculptural edge to your bathroom with softly curved, artisanal pieces.

- ✓ Coloured hot and cold indicators
- ✓ Recessed aerator
- ✓ Ceramic cartridge
- ✓ Brass construction
- ✓ WELS 6\* Rated, 4.5L/min
- Brushed Carbon finish (also available in chrome, brushed nickel and matte white)