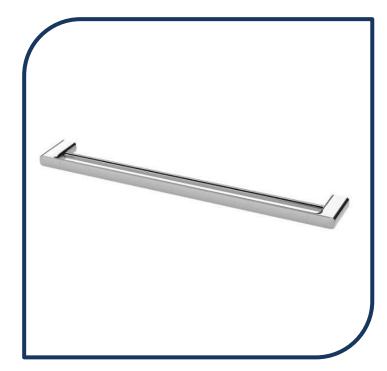

## Nuage 800mm Double Towel Rail Chrome – 129-8130-00

Phoenix new range Nuage, draws design inspiration from natural and earthen elements, coming together to blur the lines between the fabricated and organic. The collection will add a modern, sculptural edge to your bathroom with softly curved, artisanal pieces.

- ✓ Double Brass rail (also available in 600mm length)
- ✓ Chrome finish (also available in brushed carbon, brushed nickel and matte white)