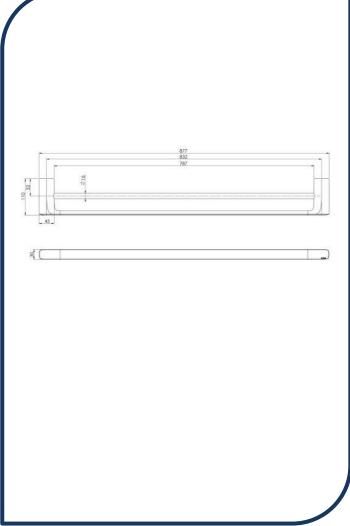

## Nuage 800mm Double Towel Rail Chrome – 129-8130-00

Phoenix new range Nuage, draws design inspiration from natural and earthen elements, coming together to blur the lines between the fabricated and organic. The collection will add a modern, sculptural edge to your bathroom with softly curved, artisanal pieces.

- ✓ Double Brass rail (also available in 600mm length)
- ✓ Chrome finish (also available in brushed carbon, brushed nickel and matte white)