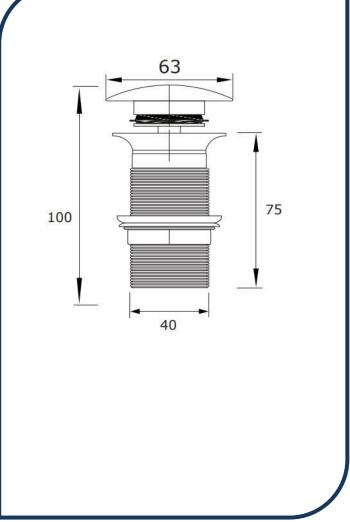

## Meteor 32mm Basin Plug And Waste Brushed Gunmetal – SBW010/GM

Available in a beautiful and highly durable palette of colour finishes, which match Studio Bagno's Meteor Basin collection.

- Matches Meteor Basin brushed gunmetal (SBSUSS/GM)
- ✓ Suitable for 32/40 mm non-overflow installations
- ✓ Brushed Gunmetal finish (also available in brushed copper, brushed bronze, brushed stainless steel and brushed brass)