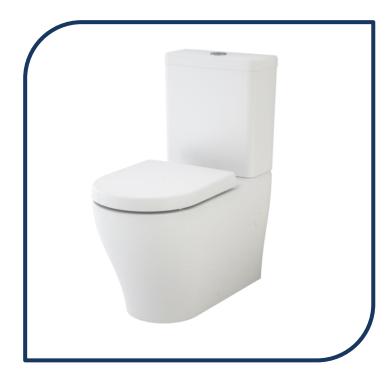

## Luna Wall Faced Toilet Suite

Classic and relaxed. The subtle, subdued curves of Luna will effortlessly flow into any contemporary bathroom design.

- Back entry or bottom inlet cistern
- Universal trap for S or P trap installations
- Includes quick release, soft close seat
- Supplied with patented Uni-Orbital® connector that extends to any position up to a 50mm radius WELS 4 star rated, 4.5/3l dual flush
- White only

## caroma

829720W - back entry 829710W - bottom inlet