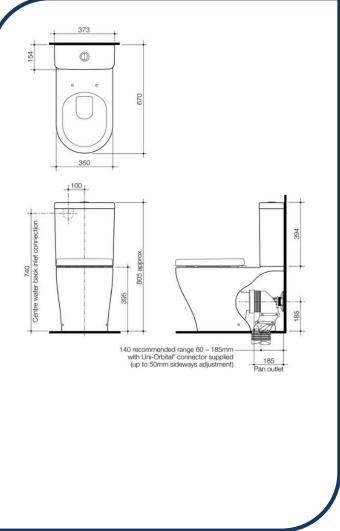

## Luna Wall Faced Toilet Suite

Classic and relaxed. The subtle, subdued curves of Luna will effortlessly flow into any contemporary bathroom design.

- Back entry or bottom inlet cistern
- Universal trap for S or P trap installations
- Includes quick release, soft close seat
- Supplied with patented Uni-Orbital® connector that extends to any position up to a 50mm radius WELS 4 star rated, 4.5/3l dual flush
- White only

## caroma

829720W - back entry 829710W - bottom inlet