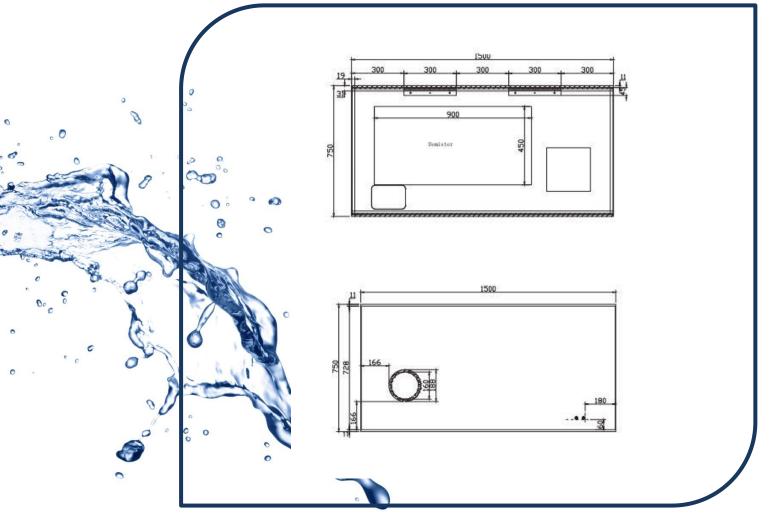

## Lucy 1500 Magnifique Mirror With LED Light, Demister And 3x Magnifier – L150DM

Slick in its design, the Lucy is certainly pristine in its style. It captures its audience's attention instantaneously with its strong front lit lighting and immaculate aluminium frame. The magnifying option paired with its front lit lighting gives you the most accurate depiction of your face possible.

- Lucy 1500 Mirror with LED Light, Demister and 3x Magnifier (also available in 900 and 1200)
- All LED products must be installed by a licensed electrician in accordance with local regulations.
- ✓ Copper free
- Touch sensor