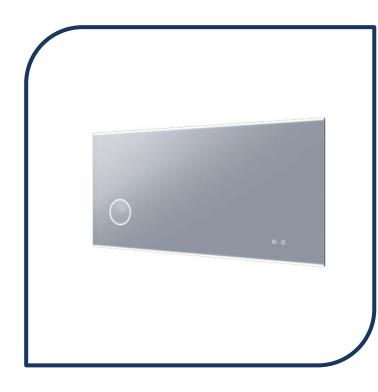

## Lucy 1500 Magnifique Mirror With LED Light, Demister And 3x Magnifier – L150DM

Slick in its design, the Lucy is certainly pristine in its style. It captures its audience's attention instantaneously with its strong front lit lighting and immaculate aluminium frame. The magnifying option paired with its front lit lighting gives you the most accurate depiction of your face possible.

- Lucy 1500 Mirror with LED Light, Demister and 3x Magnifier (also available in 900 and 1200)
- All LED products must be installed by a licensed electrician in accordance with local regulations.
- ✓ Copper free
- Touch sensor