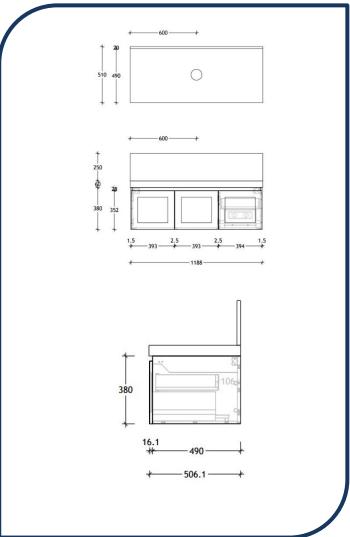

## London 1200 Wall Hung Vanity - TLD1200WHS

The London vanity range by ADP is the perfect example of timeless elegance, ticking all the boxes for a modern Hamptons style bathroom.

- ✓ Centre bowl
- ✓ Australian made
- ✓ Cabinet finish; White Polyurethane Matte
- ✓ Top finish; Bright White
- Vanity can be customised (additional costs apply)
- ✓ Complimentary 250mm splashback in matching benchtop colour (optional)
- ✓ Shaker style solid doors, available in Matte White, Matte Milton Moon Grey or Matte Black polyurethane finish only
- ✓ Premium graphite interior.
- ADP Deluxe soft-close drawers in graphite with battery powered LED illuminated glass sides.
- ✓ Drawer models feature internal cosmetic drawer with leatherette organiser.
- ✓ Drawer models feature integrated power point with USB ports, see specs for standard power point locations. Please note electrical rough-in required before cabinet installation.
- Aluminium recessed handle, available in silver, white or black or choice of handle options.
- ✓ Chrome Universal Plug & Waste included