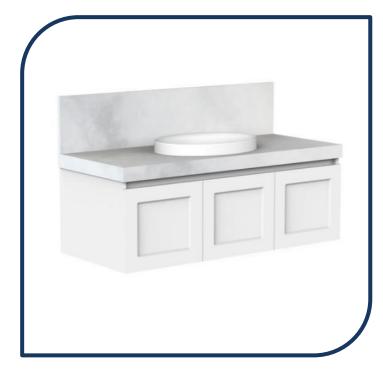

## London 1200 Wall Hung Vanity - TLD1200WHS

The London vanity range by ADP is the perfect example of timeless elegance, ticking all the boxes for a modern Hamptons style bathroom.

- ✓ Centre bowl
- ✓ Australian made
- ✓ Cabinet finish; White Polyurethane Matte
- ✓ Top finish; Bright White
- Vanity can be customised (additional costs apply)
- ✓ Complimentary 250mm splashback in matching benchtop colour (optional)
- ✓ Shaker style solid doors, available in Matte White, Matte Milton Moon Grey or Matte Black polyurethane finish only
- ✓ Premium graphite interior.
- ADP Deluxe soft-close drawers in graphite with battery powered LED illuminated glass sides.
- ✓ Drawer models feature internal cosmetic drawer with leatherette organiser.
- ✓ Drawer models feature integrated power point with USB ports, see specs for standard power point locations. Please note electrical rough-in required before cabinet installation.
- Aluminium recessed handle, available in silver, white or black or choice of handle options.
- ✓ Chrome Universal Plug & Waste included