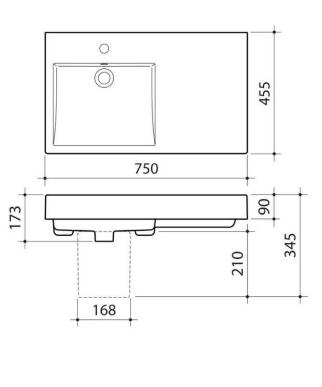

## Liano Nexus Wall Basin 750 Right Hand Shelf

The Liano Nexus basin range has been designed for those that favour sharp lines and square styling. Displaying an architectural minimalist style, the Liano Nexus basin range is available in multiple configurations and compliments a contemporary bathroom.

- ✓ Large integrated right hand shelf for extra storage space
- ✓ Optional Liano Nexus Shroud available
- $\checkmark$  White plug and chrome flush fitting waste included
- ✓ White Only

665405W – No taphole 665415W – 1 taphole