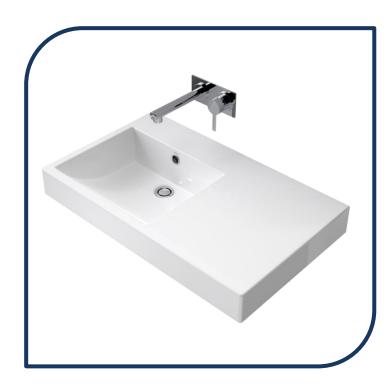

## Liano Nexus Wall Basin 750 Right Hand Shelf

The Liano Nexus basin range has been designed for those that favour sharp lines and square styling. Displaying an architectural minimalist style, the Liano Nexus basin range is available in multiple configurations and compliments a contemporary bathroom.

- ✓ Large integrated right hand shelf for extra storage space
- ✓ Optional Liano Nexus Shroud available
- $\checkmark$  White plug and chrome flush fitting waste included
- ✓ White Only

665405W – No taphole 665415W – 1 taphole