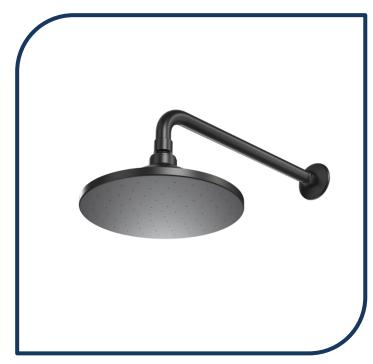

## Liano Nexus Shower Rose Black – 91051B2A

Stunning and sophisticated in design, the matte black finish of the new Liano Nexus mixers and bathroom accessories make a bold statement in any bathroom. Following the latest interior design trends, the distinct black finish enhances the look of your bathroom, offering a contemporary appearance that complements the complete Liano collection.

- ✓ Solid brass construction
- ✓ Arm not included, sold separately
- ✓ Match with Liano Lexus mixers and accessories
- ✓ Matte Black finish