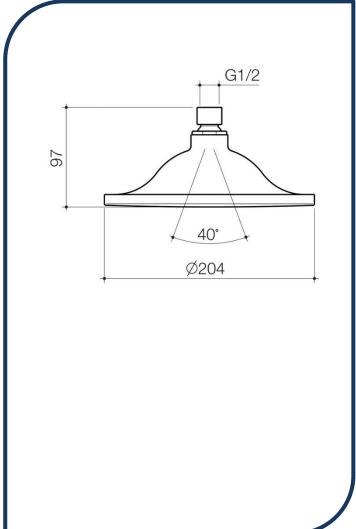

## Liano Nexus Shower Rose Black – 91051B2A

Stunning and sophisticated in design, the matte black finish of the new Liano Nexus mixers and bathroom accessories make a bold statement in any bathroom. Following the latest interior design trends, the distinct black finish enhances the look of your bathroom, offering a contemporary appearance that complements the complete Liano collection.

- ✓ Solid brass construction
- ✓ Arm not included, sold separately
- ✓ Match with Liano Lexus mixers and accessories
- ✓ Matte Black finish