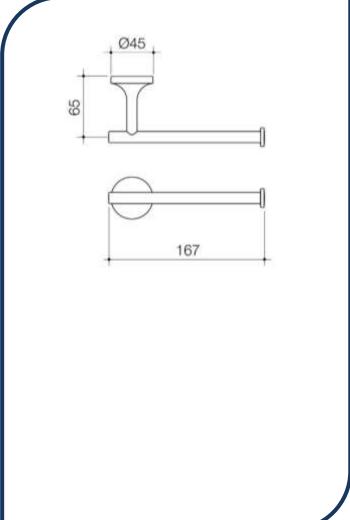

## Kip Toilet Roll Holder – 872886C

Clean, minimalist design and smooth, curved surfaces combine with clever engineering to create this affordable and durable range of tapware. You can rely on the Kip Collection to provide well-crafted, long-lasting tapware for peace of mind.

- Toilet roll holder
- Versatile design to suit any bathroom
- Metal construction for durability
- Dual fixings for added strength Designed to complement the Dorf Kip range of mixers
- Chrome finish