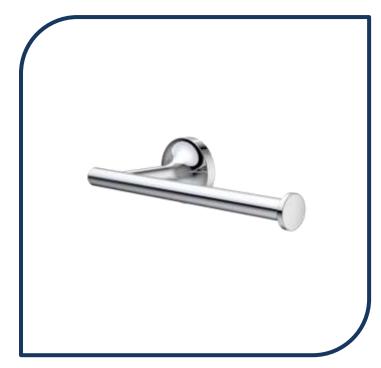

## Kip Toilet Roll Holder – 872886C

Clean, minimalist design and smooth, curved surfaces combine with clever engineering to create this affordable and durable range of tapware. You can rely on the Kip Collection to provide well-crafted, long-lasting tapware for peace of mind.

- Toilet roll holder
- Versatile design to suit any bathroom
- Metal construction for durability
- Dual fixings for added strength Designed to complement the Dorf Kip range of mixers
- Chrome finish