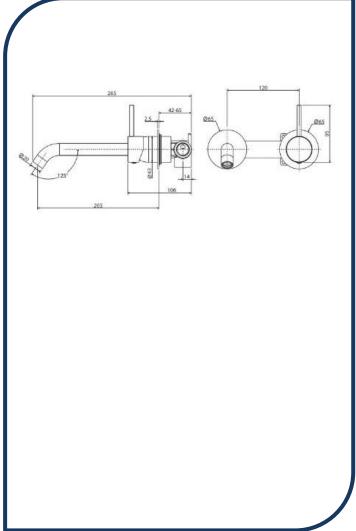

## Kaya Up Round Wall Basin/Bath Mixer Set With 200mm Outlet Chrome - 228118-200

Kaya offers an extensive range of mixers, tapware, showers, accessories and bath outlets to create the ultimate design for your

- 200mm overall reach
- Curved outlet with upright pin lever handle
- Designed for basin or bath
- Includes basin aerator and free-flow aerator for baths
- Made from solid brass
- High quality European cartridge (35mm) Suitable for mains pressure, max. 500kpa
- WELS 5\* Rating, 5L/min
- Chrome finish (also available in matte black, urban brass, brushed nickel and mixed finishes)