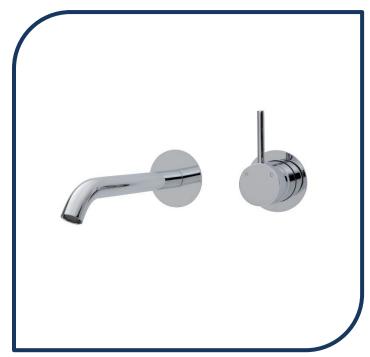

## Kaya Up Round Wall Basin/Bath Mixer Set With 200mm Outlet Chrome - 228118-200

Kaya offers an extensive range of mixers, tapware, showers, accessories and bath outlets to create the ultimate design for your

- 200mm overall reach
- Curved outlet with upright pin lever handle
- Designed for basin or bath
- Includes basin aerator and free-flow aerator for baths
- Made from solid brass
- High quality European cartridge (35mm) Suitable for mains pressure, max. 500kpa
- WELS 5\* Rating, 5L/min
- Chrome finish (also available in matte black, urban brass, brushed nickel and mixed finishes)