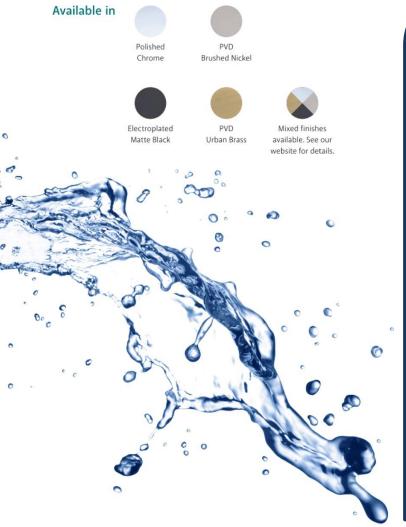

- 200mm overall reach
- Curved outlet with upright pin lever handle
- Designed for basin or bath
- Includes basin aerator and free-flow aerator for baths
- Made from solid brass
- High quality European cartridge (35mm) Suitable for mains pressure, max. 500kpa
- WELS 5\* Rating, 5L/min
- Chrome finish (also available in matte black, urban brass, brushed nickel and mixed finishes)