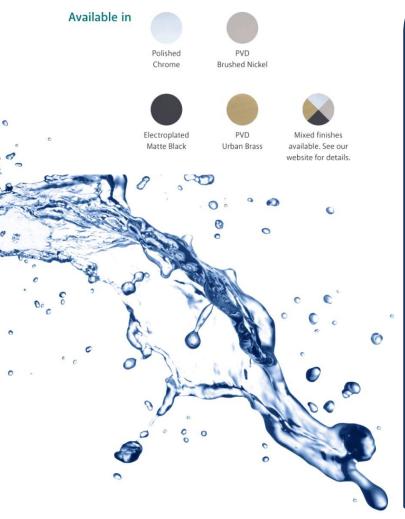

- ✓ Large back plate
- ✓ Pin lever handle
- ✓ Designed for shower or bath
- Made from solid brass
- Chrome with Matte Black back plate (also available in brushed nickel, chrome, matte black, urban brass and mixed finishes)