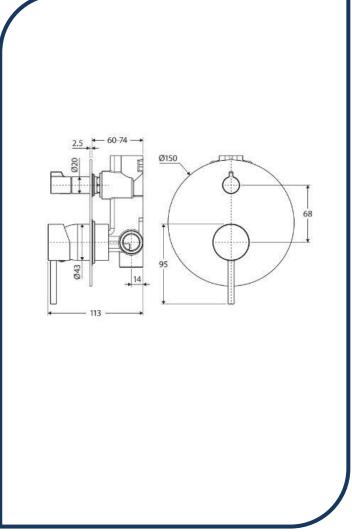

## Kaya Large Bath/Shower Diverter Mixer Chrome With Matte Black Plate – 228102CB

Kaya offers an extensive range of mixers, tapware, showers, accessories and bath outlets to create the ultimate design for your bathroom.

- ✓ Large back plate
- ✓ Pin lever handle
- ✓ Designed for shower or bath
- Made from solid brass
- Chrome with Matte Black back plate (also available in brushed nickel, chrome, matte black, urban brass and mixed finishes)