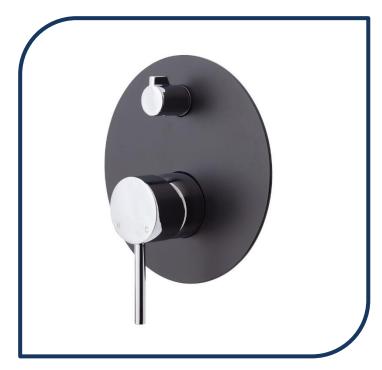

## Kaya Large Bath/Shower Diverter Mixer Chrome With Matte Black Plate – 228102CB

Kaya offers an extensive range of mixers, tapware, showers, accessories and bath outlets to create the ultimate design for your bathroom.

- ✓ Large back plate
- ✓ Pin lever handle
- ✓ Designed for shower or bath
- Made from solid brass
- Chrome with Matte Black back plate (also available in brushed nickel, chrome, matte black, urban brass and mixed finishes)