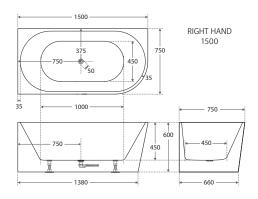

### Right-hand Acrylic Corner Bath

1500mm • FR67-1500R 1700mm • FR67-1700R

- Modern slim edge design
- 2 sided corner style
- Gloss white, UV stabilised, sanitary grade acrylic
- Inbuilt steel support frame
- Adjustable steel legs
- No overflow
- Chrome waste included with bath