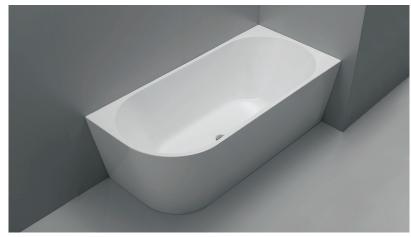

## Left-hand Acrylic Corner Bath

1500mm • FR67-1500L 1700mm • FR67-1700L

- Modern slim edge design
- 2 sided corner style
- Gloss white, UV stabilised, sanitary grade acrylic
- Inbuilt steel support frame
- Adjustable steel legs
- No overflow
- Chrome waste included with bath

### Right-hand Acrylic Corner Bath

1500mm • FR67-1500R 1700mm • FR67-1700R

- Modern slim edge design
- 2 sided corner style
- Gloss white, UV stabilised, sanitary grade acrylic
- Inbuilt steel support frame
- Adjustable steel legs
- No overflow
- Chrome waste included with bath