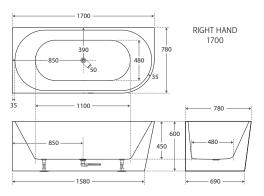

# **ISABELLA**

### Right-hand Acrylic Corner Bath

1500mm • FR67-1500R 1700mm • FR67-1700R

- Modern slim edge design
- 2 sided corner style
- Gloss white, UV stabilised, sanitary grade acrylic
- Inbuilt steel support frame
- Adjustable steel legs
- No overflow
- Chrome waste included with bath