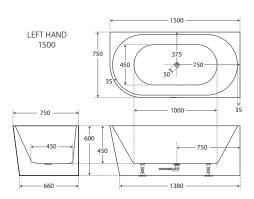

## Left-hand Acrylic Corner Bath

1500mm • FR67-1500L 1700mm • FR67-1700L

- Modern slim edge design
- 2 sided corner style
- Gloss white, UV stabilised, sanitary grade acrylic
- Inbuilt steel support frame
- Adjustable steel legs
- No overflow
- Chrome waste included with bath