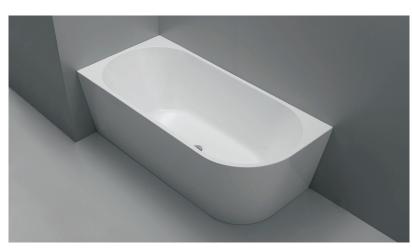

# **ISABELLA**

### Right-hand Acrylic Corner Bath

1500mm • FR67-1500R 1700mm • FR67-1700R

- Modern slim edge design
- 2 sided corner style
- Gloss white, UV stabilised, sanitary grade acrylic
- Inbuilt steel support frame
- Adjustable steel legs
- No overflow
- Chrome waste included with bath