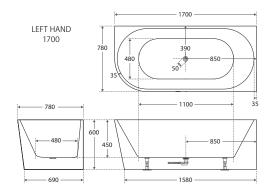

## Left-hand Acrylic Corner Bath

1500mm • FR67-1500L 1700mm • FR67-1700L

- Modern slim edge design
- 2 sided corner style
- Gloss white, UV stabilised, sanitary grade acrylic
- Inbuilt steel support frame
- Adjustable steel legs
- No overflow
- Chrome waste included with bath