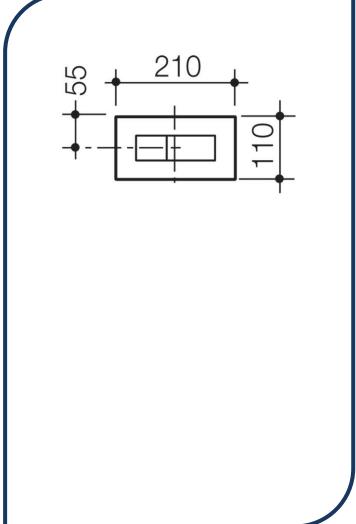

## Invisi Series II Metal Rectangular Dual Flush Plate & Buttons

Choose the buttons that push your buttons. Invisi™ Series II offer an extensive range of button styles which can be matched with any pan to suit the look of your bathroom. They can be installed on the wall above the toilet, on a benchtop or counter, or with the remote option, buttons can be placed anywhere within the bathroom up to 4 metres away from the cistern.

## caroma

237020C - Chrome 237020S - Satin (pictured)