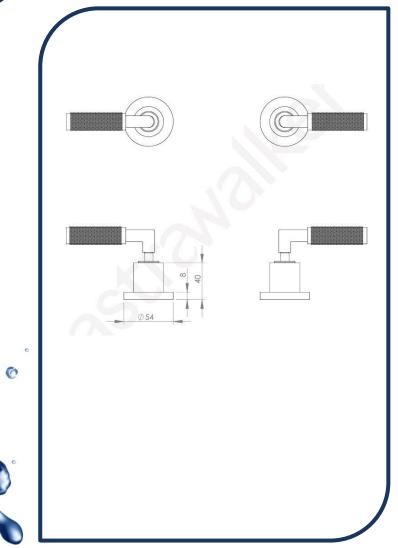

## Icon+ Lever Knurled Wall Tap Set Ultra - A68.49.KN.03

Defined by beautiful design with balanced proportions for contemporary living, Astra Walkers Icon + Lever collection presents exquisite designs that can truly enhance your bathroom space.

- ✓ 2 Knurled Levers
- Ultra ultra photo not available Chrome pictured (also available in matte black, brushed chrome, urban brass, brushed platinum, nickel and chrome)

Note: custom orders are available in 20 premium finishes. Please contact us for specific requests.