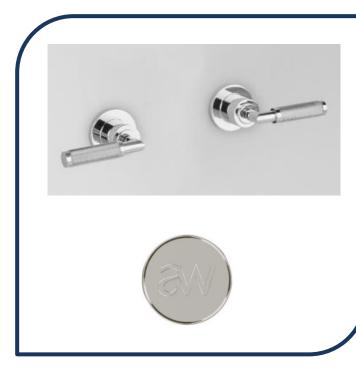

## Icon+ Lever Knurled Wall Tap Set Nickel -A68.49.KN.04

Defined by beautiful design with balanced proportions for contemporary living, Astra Walkers Icon + Lever collection presents exquisite designs that can truly enhance your bathroom space.

- ✓ 2 Knurled Levers
- Nickel nickel photo not available Chrome pictured (also available in matte black, brushed chrome, urban brass, brushed platinum, ultra and chrome)

Note: custom orders are available in 20 premium finishes. Please contact us for specific requests.