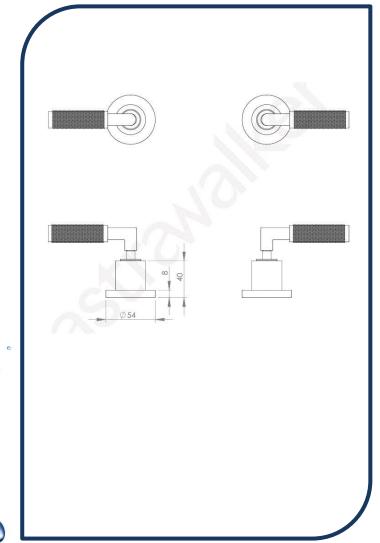

## Icon+ Lever Knurled Wall Tap Set Nickel -A68.49.KN.04

Defined by beautiful design with balanced proportions for contemporary living, Astra Walkers Icon + Lever collection presents exquisite designs that can truly enhance your bathroom space.

- ✓ 2 Knurled Levers
- Nickel nickel photo not available Chrome pictured (also available in matte black, brushed chrome, urban brass, brushed platinum, ultra and chrome)

Note: custom orders are available in 20 premium finishes. Please contact us for specific requests.