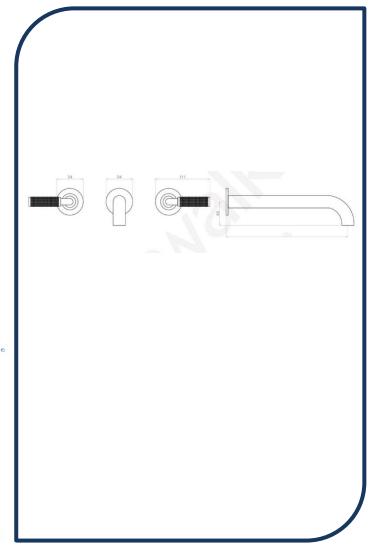

## Icon+ Lever Knurled Wall Set with 250mm Spout Matte Black – A68.06.250.KN.02

Defined by beautiful design with balanced proportions for contemporary living, Astra Walkers Icon + Lever collection presents exquisite designs that can truly enhance your bathroom space.

- ✓ Wall set
- ✓ Knurled handles
- ✓ 250mm reach
- ✓ WELS 6\* Rated, 4L/min
- Matte Black matte black photo not available Chrome pictured (also available in urban brass, brushed platinum, chrome, ultra, nickel and brushed chrome)