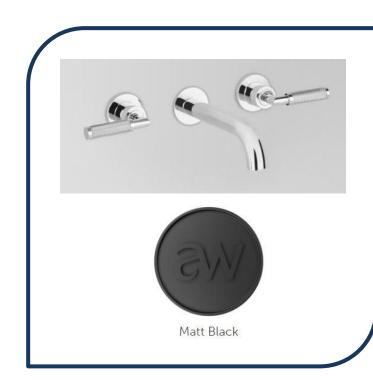

## Icon+ Lever Knurled Wall Set with 250mm Spout Matte Black – A68.06.250.KN.02

Defined by beautiful design with balanced proportions for contemporary living, Astra Walkers Icon + Lever collection presents exquisite designs that can truly enhance your bathroom space.

- ✓ Wall set
- ✓ Knurled handles
- ✓ 250mm reach
- ✓ WELS 6\* Rated, 4L/min
- Matte Black matte black photo not available Chrome pictured (also available in urban brass, brushed platinum, chrome, ultra, nickel and brushed chrome)