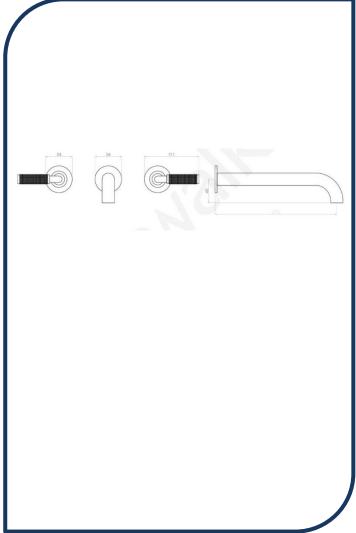

## Icon+ Lever Knurled Wall Set with 250mm Spout Chrome – A68.06.250.KN.00

Defined by beautiful design with balanced proportions for contemporary living, Astra Walkers Icon + Lever collection presents exquisite designs that can truly enhance your bathroom space.

- ✓ Wall set
- ✓ Knurled handles
- ✓ 250mm reach
- ✓ WELS 6\* Rated, 4L/min
- ✓ Chrome finish (also available in urban brass, matte black, brushed platinum, ultra, nickel and brushed chrome)

Note: custom orders are available in 20 premium finishes. Please contact us for specific requests.