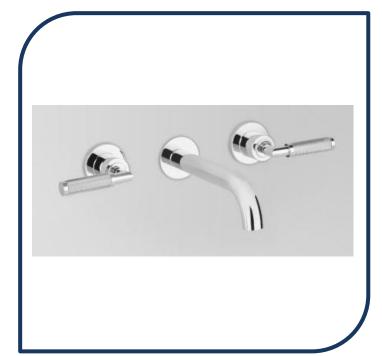

## Icon+ Lever Knurled Wall Set with 250mm Spout Chrome – A68.06.250.KN.00

Defined by beautiful design with balanced proportions for contemporary living, Astra Walkers Icon + Lever collection presents exquisite designs that can truly enhance your bathroom space.

- ✓ Wall set
- ✓ Knurled handles
- ✓ 250mm reach
- ✓ WELS 6\* Rated, 4L/min
- ✓ Chrome finish (also available in urban brass, matte black, brushed platinum, ultra, nickel and brushed chrome)

Note: custom orders are available in 20 premium finishes. Please contact us for specific requests.