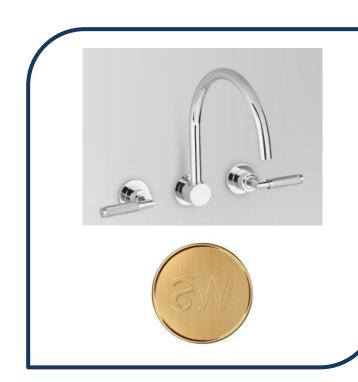

## Icon+ Lever Knurled Wall Set with 230mm Swivel Spout Urban Brass – A68.28.KN.19

Defined by beautiful design with balanced proportions for contemporary living, Astra Walkers Icon + Lever collection presents exquisite designs that can truly enhance your bathroom space.

- ✓ Swivel spout (includes 2 levers)
- ✓ Knurled lever
- ✓ 230mm reach
- ✓ WELS 6\* Rated, 4L/min
- Urban Brass urban brass photo not available Chrome pictured (also available in nickel, ultra, matte black, brushed chrome, brushed platinum and chrome)