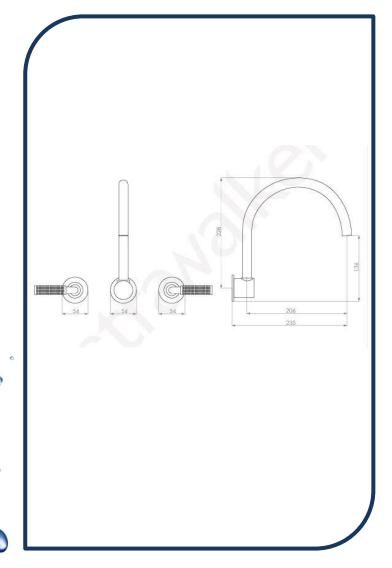

- ✓ Swivel spout (includes 2 levers)
- ✓ Knurled lever
- ✓ 230mm reach
- ✓ WELS 6\* Rated, 4L/min
- Urban Brass urban brass photo not available Chrome pictured (also available in nickel, ultra, matte black, brushed chrome, brushed platinum and chrome)