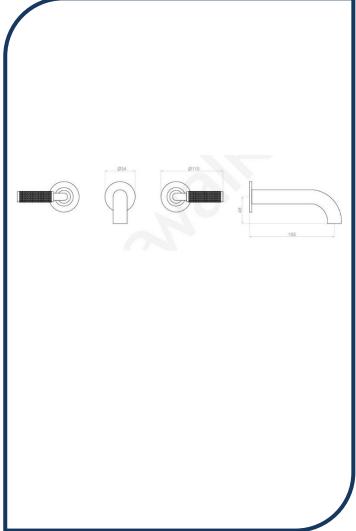

## Icon+ Lever Knurled Wall Set with 155mm Spout Ultra – A68.05.KN.03

Defined by beautiful design with balanced proportions for contemporary living, Astra Walkers Icon + Lever collection presents exquisite designs that can truly enhance your bathroom space.

- ✓ Wall set
- ✓ Knurled handles
- ✓ 155mm reach
- ✓ WELS 6\* Rated, 4L/min
- ✓ Ultra ultra photo not available Chrome pictured (also available in chrome, matte black, brushed platinum, nickel, brushed chrome and urban brass)