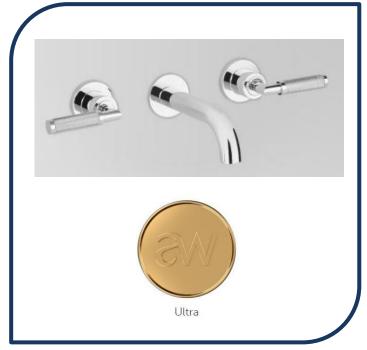

## Icon+ Lever Knurled Wall Set with 155mm Spout Ultra – A68.05.KN.03

Defined by beautiful design with balanced proportions for contemporary living, Astra Walkers Icon + Lever collection presents exquisite designs that can truly enhance your bathroom space.

- ✓ Wall set
- ✓ Knurled handles
- ✓ 155mm reach
- ✓ WELS 6\* Rated, 4L/min
- ✓ Ultra ultra photo not available Chrome pictured (also available in chrome, matte black, brushed platinum, nickel, brushed chrome and urban brass)