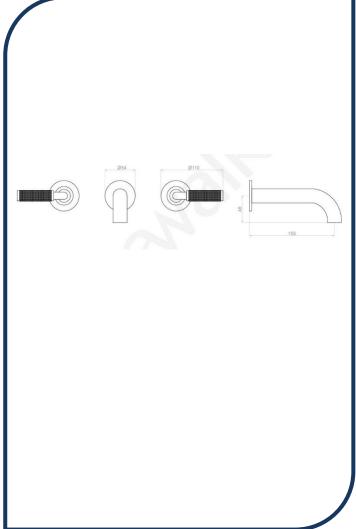

## Icon+ Lever Knurled Wall Set with 155mm Spout Matte Black – A68.05.KN.02

Defined by beautiful design with balanced proportions for contemporary living, Astra Walkers Icon + Lever collection presents exquisite designs that can truly enhance your bathroom space.

- ✓ Wall set
- ✓ Knurled handles
- ✓ 155mm reach
- ✓ WELS 6\* Rated, 4L/min
- ✓ Matte Black matte black photo not available Chrome pictured (also available in chrome, ultra, brushed platinum, nickel, brushed chrome and urban brass)