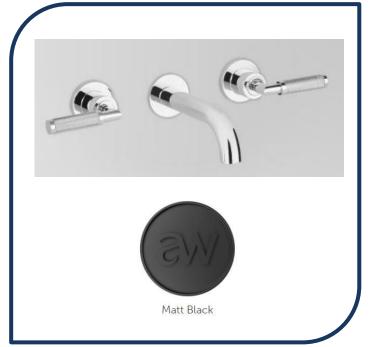

## Icon+ Lever Knurled Wall Set with 155mm Spout Matte Black – A68.05.KN.02

Defined by beautiful design with balanced proportions for contemporary living, Astra Walkers Icon + Lever collection presents exquisite designs that can truly enhance your bathroom space.

- ✓ Wall set
- ✓ Knurled handles
- ✓ 155mm reach
- ✓ WELS 6\* Rated, 4L/min
- ✓ Matte Black matte black photo not available Chrome pictured (also available in chrome, ultra, brushed platinum, nickel, brushed chrome and urban brass)