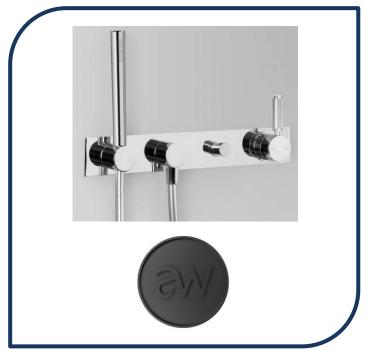

## Icon+ Lever Knurled Wall Mixer Set with Hand Shower & Diverter on Backplate Matte Black – A68.48.42.V4.KN.02

Defined by beautiful design with balanced proportions for contemporary living, Astra Walkers Icon + Lever collection presents exquisite designs that can truly enhance your bathroom space.

- ✓ Hand shower, diverter & mixer
- ✓ Knurled lever
- ✓ WELS 3\* Rated, 8L/min
- ✓ Matte Black matte black photo not available Chrome pictured (also available in ultra, brushed platinum, nickel, urban brass, chrome and brushed chrome)