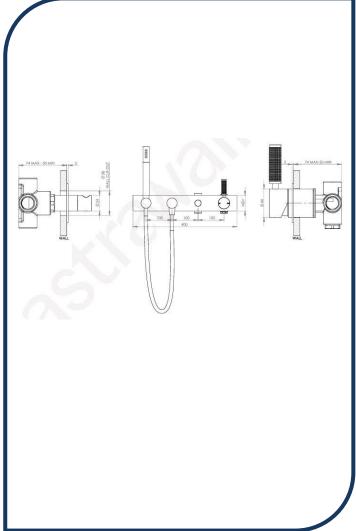

## Icon+ Lever Knurled Wall Mixer Set with Hand Shower & Diverter on Backplate Matte Black – A68.48.42.V4.KN.02

Defined by beautiful design with balanced proportions for contemporary living, Astra Walkers Icon + Lever collection presents exquisite designs that can truly enhance your bathroom space.

- ✓ Hand shower, diverter & mixer
- ✓ Knurled lever
- ✓ WELS 3\* Rated, 8L/min
- ✓ Matte Black matte black photo not available Chrome pictured (also available in ultra, brushed platinum, nickel, urban brass, chrome and brushed chrome)