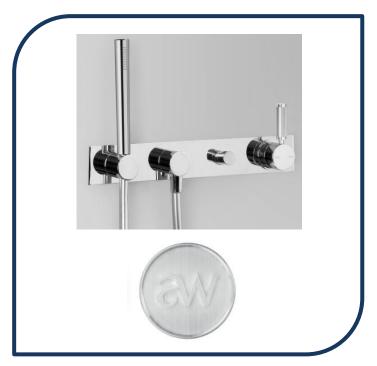

## Icon+ Lever Knurled Wall Mixer Set with Hand Shower & Diverter on Backplate Brushed Chrome – A68.48.42.V4.KN.06

Defined by beautiful design with balanced proportions for contemporary living, Astra Walkers Icon + Lever collection presents exquisite designs that can truly enhance your bathroom space.

- ✓ Hand shower, diverter & mixer
- ✓ Knurled lever
- ✓ WELS 3\* Rated, 8L/min
- ✓ Brushed Chrome brushed chrome photo not available Chrome pictured (also available in matte black, brushed platinum, ultra, urban brass, chrome and nickel)