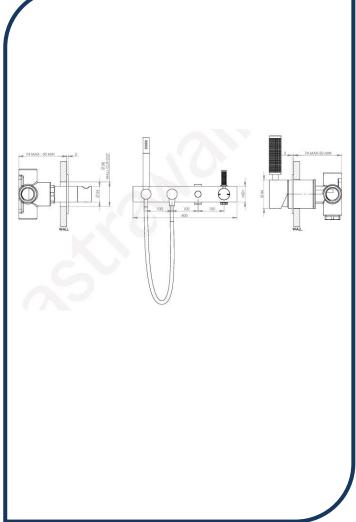

## Icon+ Lever Knurled Wall Mixer Set with Hand Shower & Diverter on Backplate Brushed Chrome – A68.48.42.V4.KN.06

Defined by beautiful design with balanced proportions for contemporary living, Astra Walkers Icon + Lever collection presents exquisite designs that can truly enhance your bathroom space.

- ✓ Hand shower, diverter & mixer
- ✓ Knurled lever
- ✓ WELS 3\* Rated, 8L/min
- ✓ Brushed Chrome brushed chrome photo not available Chrome pictured (also available in matte black, brushed platinum, ultra, urban brass, chrome and nickel)