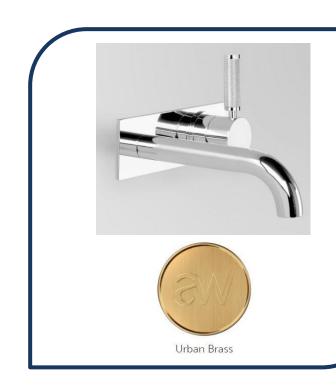

## Icon+ Lever Knurled Wall Mixer Set with 250mm Spout on Backplate Urban Brass – A68.06.48.250.BP.KN.19

Defined by beautiful design with balanced proportions for contemporary living, Astra Walkers Icon + Lever collection presents exquisite designs that can truly enhance your bathroom space.

- ✓ Wall mixer set
- ✓ Knurled handle
- ✓ 250mm reach (also available in 150mm)
- ✓ WELS 6\* Rated, 4L/min
- ✓ Urban Brass urban brass photo not available Chrome pictured (also available in brushed platinum, ultra, matte black, brushed chrome, nickel and chrome)