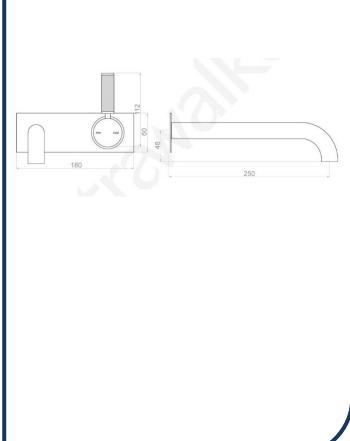

- ✓ Wall mixer set
- ✓ Knurled handle
- ✓ 250mm reach (also available in 150mm)
- ✓ WELS 6\* Rated, 4L/min
- ✓ Urban Brass urban brass photo not available Chrome pictured (also available in brushed platinum, ultra, matte black, brushed chrome, nickel and chrome)