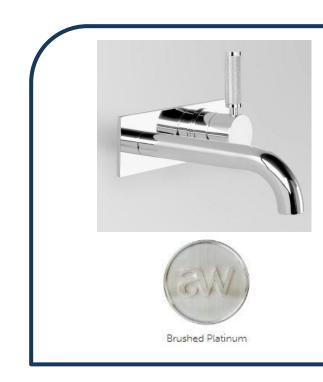

## Icon+ Lever Knurled Wall Mixer Set with 250mm Spout on Backplate Brushed Platinum – A68.06.48.250.BP.KN.01

Defined by beautiful design with balanced proportions for contemporary living, Astra Walkers Icon + Lever collection presents exquisite designs that can truly enhance your bathroom space.

- ✓ Wall mixer set
- ✓ Knurled handle
- ✓ 250mm reach (also available in 150mm)
- ✓ WELS 6\* Rated, 4L/min
- Brushed Platinum brushed platinum photo not available Chrome pictured (also available in matte black, nickel, ultra, urban brass, brushed chrome and chrome)