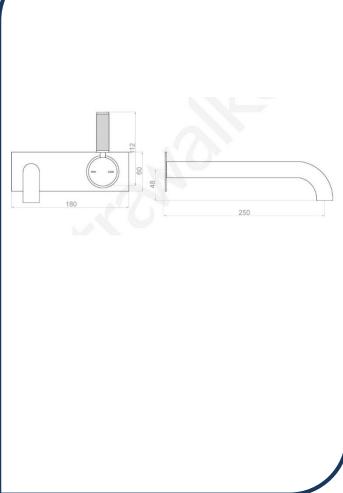

## Icon+ Lever Knurled Wall Mixer Set with 250mm Spout on Backplate Brushed Platinum – A68.06.48.250.BP.KN.01

Defined by beautiful design with balanced proportions for contemporary living, Astra Walkers Icon + Lever collection presents exquisite designs that can truly enhance your bathroom space.

- ✓ Wall mixer set
- ✓ Knurled handle
- ✓ 250mm reach (also available in 150mm)
- ✓ WELS 6\* Rated, 4L/min
- Brushed Platinum brushed platinum photo not available Chrome pictured (also available in matte black, nickel, ultra, urban brass, brushed chrome and chrome)