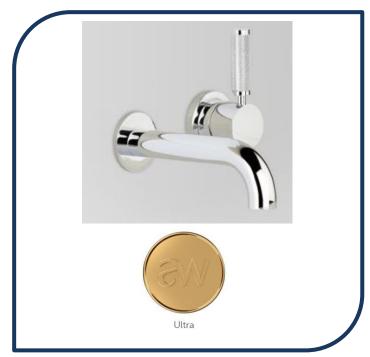

## Icon+ Lever Knurled Wall Mixer Set with 150mm Spout Ultra – A68.05.48.KN.03

Defined by beautiful design with balanced proportions for contemporary living, Astra Walkers Icon + Lever collection presents exquisite designs that can truly enhance your bathroom space.

- ✓ Wall mixer set
- ✓ Knurled handle
- ✓ WELS 5\* Rated, 6L/min
- ✓ Ultra ultra photo not available Chrome pictured (also available in brushed platinum, nickel, matte black, brushed chrome, urban brass and chrome)