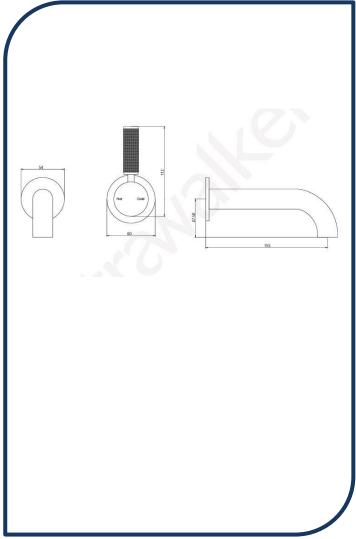

## Icon+ Lever Knurled Wall Mixer Set with 150mm Spout Ultra – A68.05.48.KN.03

Defined by beautiful design with balanced proportions for contemporary living, Astra Walkers Icon + Lever collection presents exquisite designs that can truly enhance your bathroom space.

- ✓ Wall mixer set
- ✓ Knurled handle
- ✓ WELS 5\* Rated, 6L/min
- ✓ Ultra ultra photo not available Chrome pictured (also available in brushed platinum, nickel, matte black, brushed chrome, urban brass and chrome)