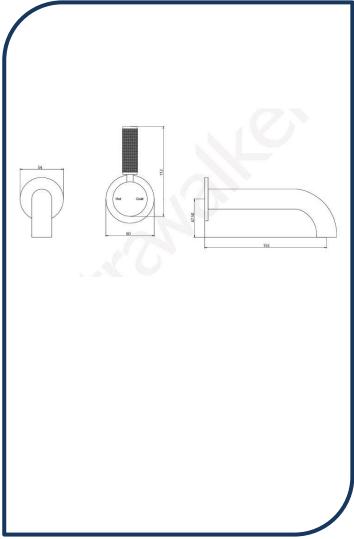

## Icon+ Lever Knurled Wall Mixer Set with 150mm Spout Brushed Platinum – A68.05.48.KN.01

Defined by beautiful design with balanced proportions for contemporary living, Astra Walkers Icon + Lever collection presents exquisite designs that can truly enhance your bathroom space.

- ✓ Wall mixer set
- ✓ Knurled handle
- ✓ WELS 5\* Rated, 6L/min
- ✓ Brushed Platinum brushed platinum photo not available Chrome pictured (also available in matte black, nickel, ultra, brushed chrome, urban brass and chrome)