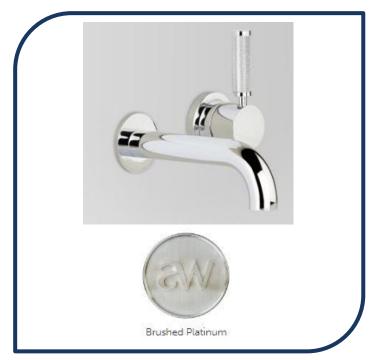

## Icon+ Lever Knurled Wall Mixer Set with 150mm Spout Brushed Platinum – A68.05.48.KN.01

Defined by beautiful design with balanced proportions for contemporary living, Astra Walkers Icon + Lever collection presents exquisite designs that can truly enhance your bathroom space.

- ✓ Wall mixer set
- ✓ Knurled handle
- ✓ WELS 5\* Rated, 6L/min
- ✓ Brushed Platinum brushed platinum photo not available Chrome pictured (also available in matte black, nickel, ultra, brushed chrome, urban brass and chrome)