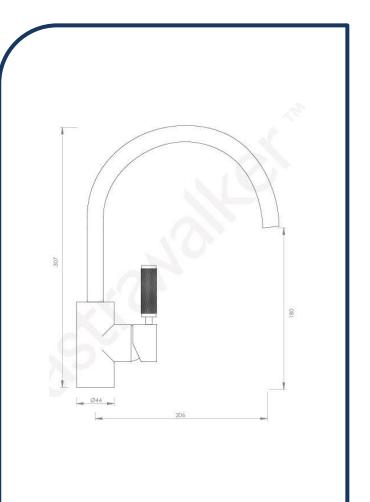

## Icon+ Lever Knurled Swivel Spout Kitchen Mixer Ultra - A68.08.KN.03

Defined by beautiful design with balanced proportions for contemporary living, Astra Walkers Icon + Lever collection presents exquisite designs that can truly enhance your bathroom space.

- ✓ Swivel spout
- ✓ Knurled lever
- ✓ WELS 6\* Rated, 4L/min
- Ultra ultra photo not available Chrome pictured (also available in brushed platinum, matte black, brushed chrome, chrome, nickel and urban brass)