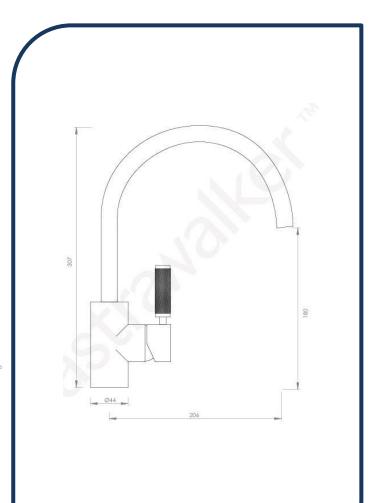

## Icon+ Lever Knurled Swivel Spout Kitchen Mixer Nickel - A68.08.KN.04

Defined by beautiful design with balanced proportions for contemporary living, Astra Walkers Icon + Lever collection presents exquisite designs that can truly enhance your bathroom space.

- ✓ Swivel spout
- ✓ Knurled lever
- ✓ WELS 6\* Rated, 4L/min
- Nickel nickel photo not available Chrome pictured (also available in brushed platinum, matte black, brushed chrome, chrome, ultra and urban brass)