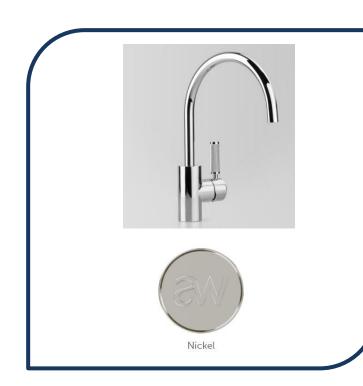

## Icon+ Lever Knurled Swivel Spout Kitchen Mixer Nickel - A68.08.KN.04

Defined by beautiful design with balanced proportions for contemporary living, Astra Walkers Icon + Lever collection presents exquisite designs that can truly enhance your bathroom space.

- ✓ Swivel spout
- ✓ Knurled lever
- ✓ WELS 6\* Rated, 4L/min
- Nickel nickel photo not available Chrome pictured (also available in brushed platinum, matte black, brushed chrome, chrome, ultra and urban brass)