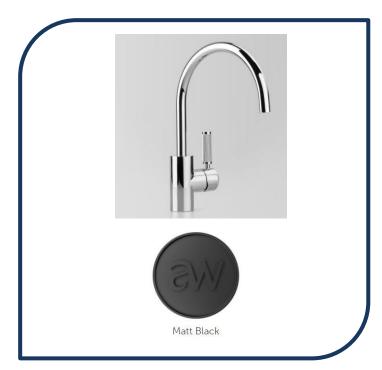

## Icon+ Lever Knurled Swivel Spout Kitchen Mixer Matte Black - A68.08.KN.02

Defined by beautiful design with balanced proportions for contemporary living, Astra Walkers Icon + Lever collection presents exquisite designs that can truly enhance your bathroom space.

- ✓ Swivel spout
- ✓ Knurled lever
- ✓ WELS 6\* Rated, 4L/min
- ✓ Matte Black matre black photo not available Chrome pictured (also available in brushed platinum, ultra, brushed chrome, chrome, nickel and urban brass)