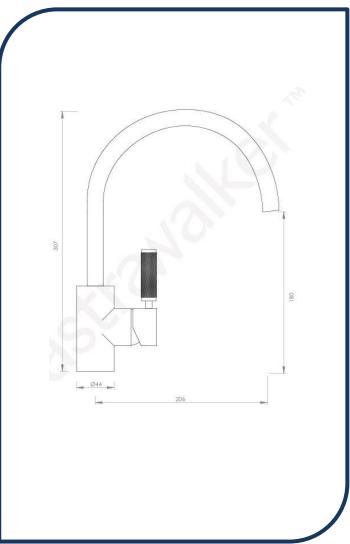

## Icon+ Lever Knurled Swivel Spout Kitchen Mixer Matte Black - A68.08.KN.02

Defined by beautiful design with balanced proportions for contemporary living, Astra Walkers Icon + Lever collection presents exquisite designs that can truly enhance your bathroom space.

- ✓ Swivel spout
- ✓ Knurled lever
- ✓ WELS 6\* Rated, 4L/min
- ✓ Matte Black matre black photo not available Chrome pictured (also available in brushed platinum, ultra, brushed chrome, chrome, nickel and urban brass)