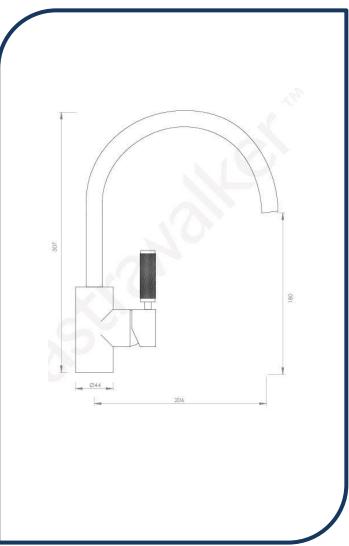

## Icon+ Lever Knurled Swivel Spout Kitchen Mixer Brushed Platinum - A68.08.KN.01

Defined by beautiful design with balanced proportions for contemporary living, Astra Walkers Icon + Lever collection presents exquisite designs that can truly enhance your bathroom space.