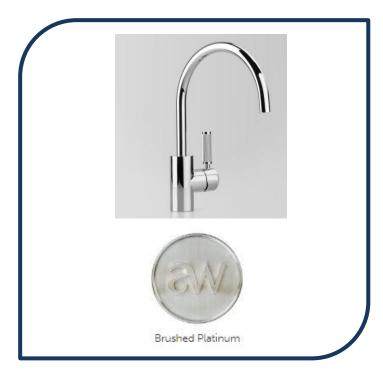

## Icon+ Lever Knurled Swivel Spout Kitchen Mixer Brushed Platinum - A68.08.KN.01

Defined by beautiful design with balanced proportions for contemporary living, Astra Walkers Icon + Lever collection presents exquisite designs that can truly enhance your bathroom space.

- ✓ Swivel spout
- ✓ Knurled lever
- ✓ WELS 6\* Rated, 4L/min
- ✓ Brushed Platinum brushed platinum photo not available Chrome pictured (also available in matte black, ultra, brushed chrome, chrome, nickel and urban brass)